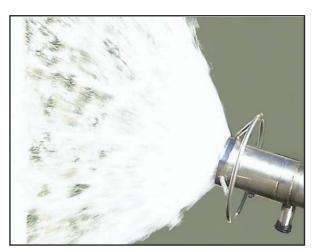

## MM65 - Manual Monitor

- Easy installation
- Pressure tested to 3000 kpa
- 65mm (2 <sup>1</sup>/<sub>2</sub>") ANSI 150lb flanged inlet connection
- T Bar handle for controlled operation
- Engineered balanced and compact design
  see dimensions
- Positive fixed positional swivel brake locking
- Designed for mobile or fixed mounted applications
- Patented "non-flog" Magnum<sup>®</sup> Australia swivel bearings
- Accepts Magnum 316 s/s fog nozzle for adjustable fan spray
- Director nozzle supplied as standard
   28mm (1<sup>1</sup>/8") orifice, 60 metres water throw at 7 bar
- All s/s fasteners and locking components
- 12 month product warranty