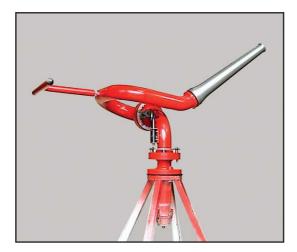

## MM65 - Manual Monitor

- Easy installation
- Pressure tested to 3000 kpa
- 65mm (2 <sup>1</sup>/<sub>2</sub>") ANSI 150lb flanged inlet connection
- T Bar handle for controlled operation
- Engineered balanced and compact design
  see dimensions
- Positive fixed positional swivel brake locking
- Designed for mobile or fixed mounted applications
- Patented "non-flog" Magnum<sup>®</sup> Australia swivel bearings
- Accepts Magnum 316 s/s fog nozzle for adjustable fan spray
- Director nozzle supplied as standard
   28mm (1<sup>1</sup>/8") orifice, 60 metres water throw at 7 bar
- All s/s fasteners and locking components
- 12 month product warranty