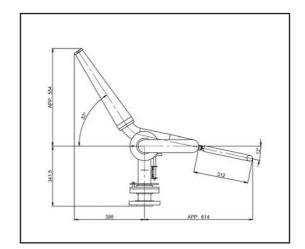

## MM65 - Manual Monitor

- Easy installation
- Pressure tested to 3000 kpa
- 65mm (2 <sup>1</sup>/<sub>2</sub>") ANSI 150lb flanged inlet connection
- T Bar handle for controlled operation
- Engineered balanced and compact design
  see dimensions
- Positive fixed positional swivel brake locking
- Designed for mobile or fixed mounted applications
- Patented "non-flog" Magnum<sup>®</sup> Australia swivel bearings
- Accepts Magnum 316 s/s fog nozzle for adjustable fan spray
- Director nozzle supplied as standard
   28mm (1<sup>1</sup>/8") orifice, 60 metres water throw at 7 bar
- All s/s fasteners and locking components
- 12 month product warranty