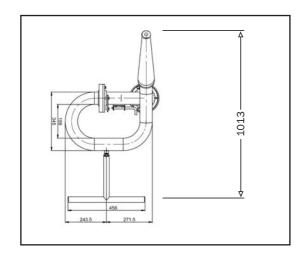

## MM65 - Manual Monitor

- Easy installation
- Pressure tested to 3000 kpa
- 65mm (2 <sup>1</sup>/<sub>2</sub>") ANSI 150lb flanged inlet connection
- T Bar handle for controlled operation
- Engineered balanced and compact design
  see dimensions
- Positive fixed positional swivel brake locking
- Designed for mobile or fixed mounted applications
- Patented "non-flog" Magnum<sup>®</sup> Australia swivel bearings
- Accepts Magnum 316 s/s fog nozzle for adjustable fan spray
- Director nozzle supplied as standard
   28mm (1<sup>1</sup>/8") orifice, 60 metres water throw at 7 bar
- All s/s fasteners and locking components
- 12 month product warranty