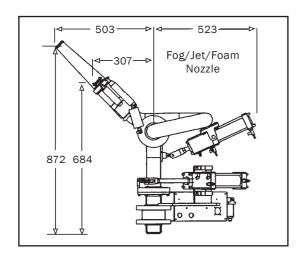

## RM65-H - Hydraulic Driven Remote Monitor

- Hydraulic cylinders control Left / Right Slew action.
- Automatic grease lubrication optional
- 90° slew (maximum)
- 70° Elevation (as standard)
  (45° above horizontal, 25° below horizontal)
- Electric 8-way Joystick controller supplied
- Hydraulic manifold fitted with pressure relief valve and flow control valve
- Unit pre-set to correct settings and tested prior to final packaging and dispatch
- 12v or 24v solenoid valves optional
- Mounting flange with fasteners included
- Actuated air valve included to control on/off with electric solenoid wired
- Optional hydraulic on/off available
- Optional remote foam/fog nozzle available
- Optional Radio Frequency (R.F.) Control available

- 65mm (2<sup>1</sup>/<sub>2</sub>") ANSI 150lb flanged inlet connection
- Director nozzle supplied as standard 28mm
  (1<sup>1</sup>/8") orifice. 60 metres water throw at 7 bar