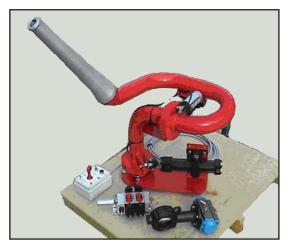

## RM65-H - Hydraulic Driven Remote Monitor

- Hydraulic cylinders control Left / Right Slew action.
- Automatic grease lubrication optional
- 90° slew (maximum)
- 70° Elevation (as standard)
  (45° above horizontal, 25° below horizontal)
- Electric 8-way Joystick controller supplied
- Hydraulic manifold fitted with pressure relief valve and flow control valve
- Unit pre-set to correct settings and tested prior to final packaging and dispatch
- 12v or 24v solenoid valves optional
- Mounting flange with fasteners included
- Actuated air valve included to control on/off with electric solenoid wired
- Optional hydraulic on/off available
- Optional remote foam/fog nozzle available
- Optional Radio Frequency (R.F.) Control available