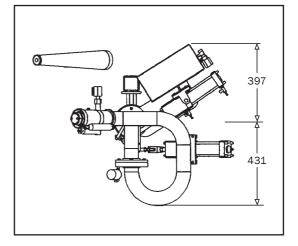

## RM65-H - Hydraulic Driven Remote Monitor

- Hydraulic cylinders control Left / Right Slew action.
- Automatic grease lubrication optional
- 90° slew (maximum)
- 70° Elevation (as standard)
  (45° above horizontal, 25° below horizontal)
- Electric 8-way Joystick controller supplied
- Hydraulic manifold fitted with pressure relief valve and flow control valve
- Unit pre-set to correct settings and tested prior to final packaging and dispatch
- 12v or 24v solenoid valves optional
- Mounting flange with fasteners included
- Actuated air valve included to control on/off with electric solenoid wired
- Optional hydraulic on/off available
- Optional remote foam/fog nozzle available
- Optional Radio Frequency (R.F.) Control available

- 65mm (2<sup>1</sup>/<sub>2</sub>") ANSI 150lb flanged inlet connection
- Director nozzle supplied as standard 28mm
  (1<sup>1</sup>/8") orifice. 60 metres water throw at 7 bar