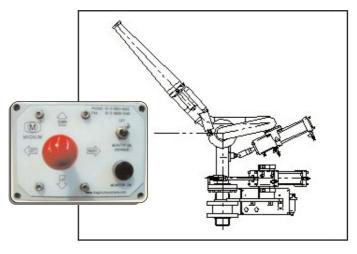

## RM65-H - Hydraulic Driven Remote Monitor

- Hydraulic cylinders control Left / Right Slew action.
- Automatic grease lubrication optional
- 90° slew (maximum)
- 70° Elevation (as standard)
  (45° above horizontal, 25° below horizontal)
- Electric 8-way Joystick controller supplied
- Hydraulic manifold fitted with pressure relief valve and flow control valve
- Unit pre-set to correct settings and tested prior to final packaging and dispatch
- 12v or 24v solenoid valves optional
- Mounting flange with fasteners included
- Actuated air valve included to control on/off with electric solenoid wired
- Optional hydraulic on/off available
- Optional remote foam/fog nozzle available
- Optional Radio Frequency (R.F.) Control available